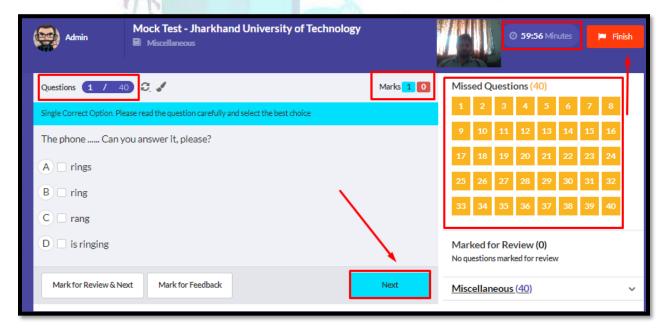

First Check Mark the **I have read the instruction** box & then click on **I am ready to start** & the test will start.

While doing the test, you can mark for review or mark for feedback on any question if you want in case. After you complete all the questions, you can click on finish and submit the test.