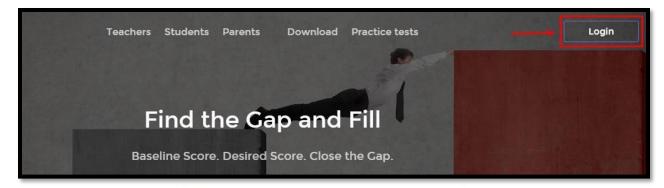

# **Logging into the Platform**

In order to login into the web version, you need to perform the following steps:

Go to the URL that is provided by the Perfectice. After you are there, you will see the login button on the top right hand side of your screen.