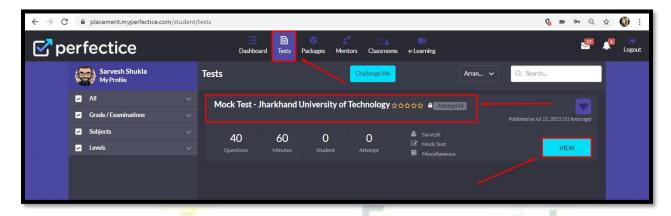

### Congratulations!!

You have now logged in successfully into the platform. Now in order to access the test, you need to go to the test section.

**Steps to take test:** In order to take the test, you need to follow the following steps:

- ♣ Once you perform the step mentioned above, the following page will open:

Allow the camera permission then refresh the browser. Click on the **Take Test** option which is on the left-hand side.

Once you click on that option, you will land on this page: