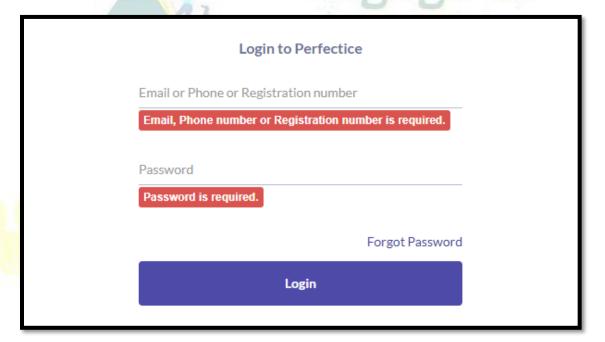

♣ Once you click on the login button, a new page will open which will look similar to that mentioned below:

You are required to enter the User ID as your **Registration Number** & Password as **welcome2021**. You are advised to change your password as soon as you login.