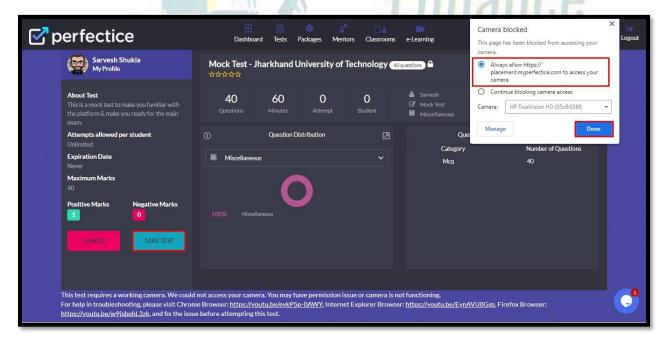

- ♣ Once you perform the step mentioned above, the following page will open:

Allow the camera permission then refresh the browser. Click on the **Take Test** option which is on the left-hand side.

Once you click on that option, you will land on this page: