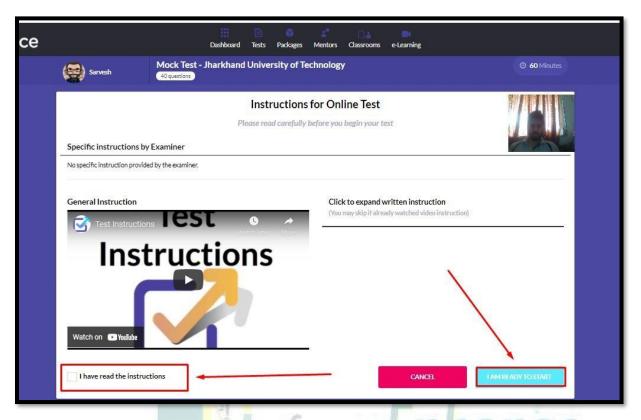

First Check Mark the **I have read the instruction** box & then click on **I am ready to start** & the test will start.

While doing the test, you can mark for review or mark for feedback on any question if you want in case. After you complete all the questions, you can click on finish and submit the test.